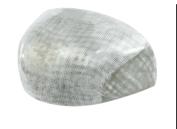

### **FiberglassCap**

The new developed high tech fiberglass toe cap for optimized protection and enhanced flexibility.