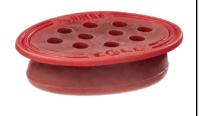

#### evercomfort White

This ergonomically shaped footbed provides a correct position and an optimum support to the foot. The perforation and the hydrophobic fabric cover improve and balance the foot climate, while a cushioning pad at the heel absorbs the impacts from outside.