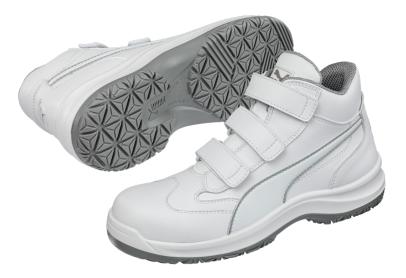

# **PRODUCT DATA SHEET**

Article No. 63.018.2 - Absolute Mid S2 SRC

Protection: fiberglass cap

Plus: cushioning IQ.Cell integrated in the heel area,

velcro fastener, DGUV 112-191

Upper: durable microfiber

Lining: BreathActive functional lining

Footbed: evercomfort white

Sole: PU sole WHITE'N SERVICE

Sizes / Width: 36 - 47 / 11

#### PU Outsole White 'n Service

Due to the special anti slip profile of the abrasion-resistant, flexible and light polyurethane sole, liquid is drained and non-slip optimized.

## **IQ.CELL**

The gel pad directly embedded in the heel area works just like a trampoline – it absorbs shock energy and returns it immediately as bounce.

### **FiberglassCap**

The new developed high tech fiberglass toe cap for optimized protection and enhanced flexibility.

#### **Microfibre**

No, it's not leather, but a hardwearing, easy-to-care microfiber material that is water- and irtrepelling.