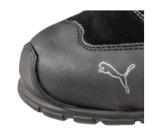

# **Toe Cap Protection**

The drawn up scuff cap avoids abrasion of the leather in the toe area when working on your knees.