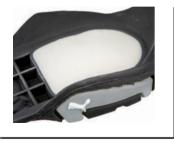

# **PRODUCT DATA SHEET**

Article No. 63.225.0 - Rio Black Mid S3 SRC

Protection: aluminium cap and flexible FAP® midsole Plus: toe cap protection and HeelTec support

Upper: hydrophobated suede leather Lining: BreathActive functional lining

Footbed: evercushion® pro

Sole: TPU sole METRO PROTECT

Sizes / Width: 39 - 47 / 11

## **Rubber Outsole**

The low-profile and therefore lightweight construction ensures great flexibility. The two-coloured TPU sole comes with an EVA cushioning pad in the heel area

## **EVA Cushioning Pad**

The EVA cushioning pad integrated in the heel area ensures optimum shock absorption during ground contact.