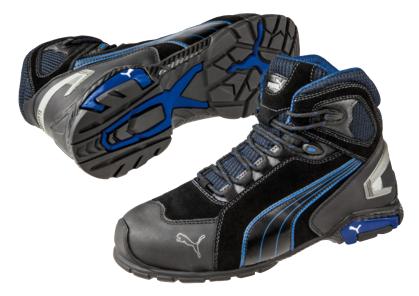

# **PRODUCT DATA SHEET**

Article No. 63.225.0 - Rio Black Mid S3 SRC

Protection: aluminium cap and flexible FAP® midsole Plus: toe cap protection and HeelTec support

Upper: hydrophobated suede leather Lining: BreathActive functional lining

Footbed: evercushion® pro

Sole: TPU sole METRO PROTECT

Sizes / Width: 39 - 47 / 11

## **Rubber Outsole**

The low-profile and therefore lightweight construction ensures great flexibility. The two-coloured TPU sole comes with an EVA cushioning pad in the heel area

### Unner

We use innovative materials to combine a superior comfort with the best performance.