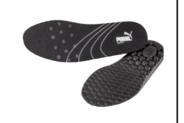

Footbed: evercushion® pro

Sole: TPU sole METRO PROTECT

Sizes / Width: 39 - 47 / 11

## evercushion® PRO

The structure of this footbed gives you an optimum of cushioning from the first contact to the ground until the end of your move, giving relief to the compression zones. Its durable fabric cover and the perforated area at the forefoot ensure both breathability

and comfort.