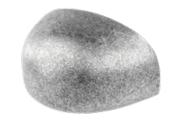

# **PRODUCT DATA SHEET**

Article No. 63.225.0 - Rio Black Mid S3 SRC

Protection: aluminium cap and flexible FAP® midsole Plus: toe cap protection and HeelTec support

Upper: hydrophobated suede leather Lining: BreathActive functional lining

# **Toe Cap Protection**

The drawn up scuff cap avoids abrasion of the leather in the toe area when working on your knees.