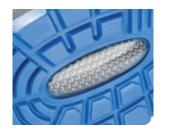

# natural**FLEX**MOTION™

The double density PU sole consists of an enormous soft and cushioning PU midsole and a very flexible PU outsole. The wafer profile provides extra support on industrial floors, is easy to clean and offers firstclass "LadderGrip".