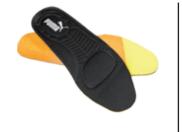

#### evercushion® BA+

This anatomically shaped, moisture regulating footbed has a nonslippery surface. Two layers of foamed polyurethane in different densities guarantee an active cushioning. The heel and ball elevations as well as the support of the longitudinal arch improve the foot's hold. Furthermore they ensure a natural position of the foot, a relief of pressure and muscle stimulation during walking.