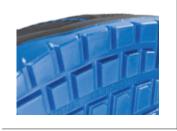

# natural**FLEX**MOTION™

The double density PU sole consists of an enormous soft and cushioning PU midsole and a very flexible PU outsole. The wafer profile provides extra support on industrial floors, is easy to clean and offers firstclass "LadderGrip".