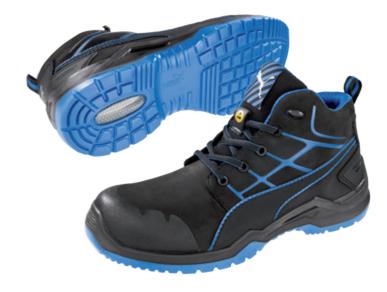

# **PRODUCT DATA SHEET**

Article No. 63.420.0 - Krypton Blue Mid S3 ESD SRC

Protection: fiberglass cap and flexible FAP® midsole
Plus: ESD, toe cap protection, metal free

Upper: oiled nubuck leather

Lining: BreathActive functional lining

Footbed: evercushion® BA

Sole: double density PU sole **naturalFLEXMOTION**™ with iCELL-

element, very flexible, extreme cushioning and slip resistant

Sizes / Width: 40 - 49 / 11

## **Upper**

Oiled nubuck leather has the same velvety character like nubuck leather, but it's smoother and offers more protection against moisture penetrating. Furthermore it also prevents premature ageing by low mainstenance.