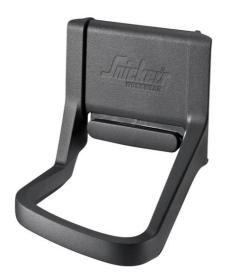

## Hammer Holder

Advanced, hard-wearing hammer holder with ergonomic design. Angled for easy access and comfortable positioning of the hammer against the leg.

- Ergonomically angled design prevents the hammer-handle from hitting your leg when walking and getting in the way when bending down on your knees
- Easy to attach to Snickers tool fasteners, trousers, belts, Toolvest and Flexi Pocket system
- Angled slightly away from your body for easy access to the hammer
- Accommodates most hammers in the market
- Made in a hard-wearing yet flexible material that will not scrape delicate surfaces