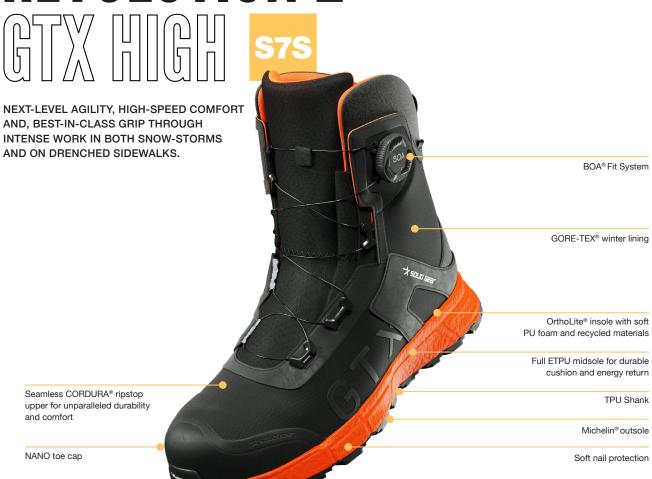

## WEATHER-PROOF COMFORT

GORE-TEX® membrane and efficient wool lining provide all-foot comfort throughout the winter.

BOA® Fit System with MATRYX® wrap for dialed in fit

Revolution 2 GTX High push the boundries of agile and mobile winter safety boots