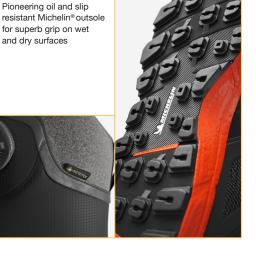

## **UNSTOPPABLE TRACTION**

The Michelin® outsole, paired with flexible ETPU foam provide strong grip on snowy streets, wet curbs and icy floors.