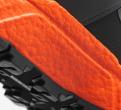

## WEATHER-PROOF COMFORT

GORE-TEX® membrane and efficient wool lining provide all-foot comfort throughout the winter.

BOA® Fit System with MATRYX® wrap for dialed in fit

Revolution 2 GTX High push the boundries of agile and mobile winter safety boots

GORE-TEX® winter lining and membrane for warmth and waterprotection