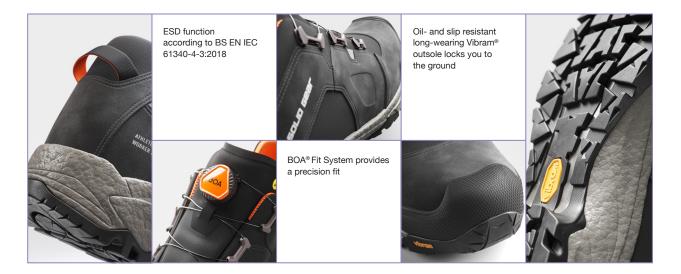

## ALL-WORK COMFORT

ETPU midsole, BOA® Fit System and a secure fit maximizes comfort and stability to give you confidence on every workday.

## CONFIDENT GRIP

Grippy Vibram<sup>®</sup> rubber outsole with a deep lug pattern gives you traction on wet rocks or gravelly roads.