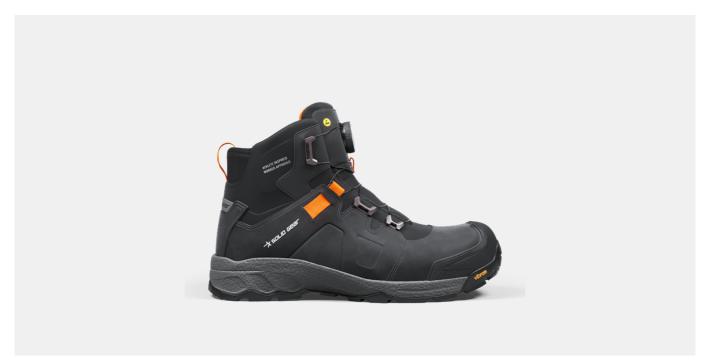

## **VAPOR 3 MID**

ART. SG80014

Vapor 3 Mid makes work feel good with Vibram® outsole, rigid stability and all-work comfort. Double TPU shanks integrated in the light midsole, enables you to power forward with stability. And up top, BOA® Fit System and durable leather keep you protected and comfy – whether you're balancing on the scaffolds or going off-road across rubble and rocks.

Upper: LWG nubuck leather and textile Lining: Nylon knit Outsole: Oil and slip resistant Vibram® rubber Midsole: ETPU Footbed: PU foam with highly breathable recycled materials Function: BOA® Fit System Fit: Wide Sizes: 36-48 Safety standard: EN ISO 20345:2022 S3S, SR, HRO, FO Protection: Fiberglass toe cap and soft nail protection