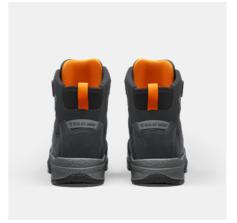

## **VAPOR 3 MID**

ART. SG80014

Vapor 3 Mid makes work feel good with Vibram® outsole, rigid stability and all-work comfort. Double TPU shanks integrated in the light midsole, enables you to power forward with stability. And up top, BOA® Fit System and durable leather keep you protected and comfy – whether you're balancing on the scaffolds or going off-road across rubble and rocks.

Upper: LWG nubuck leather and textile Lining: Nylon knit Outsole: Oil and slip resistant Vibram® rubber Midsole: ETPU Footbed: PU foam with highly breathable recycled materials Function: BOA® Fit System Fit: Wide Sizes: 36-48 Safety standard: EN ISO 20345:2022 S3S, SR, HRO, FO Protection: Fiberglass toe cap and soft nail protection