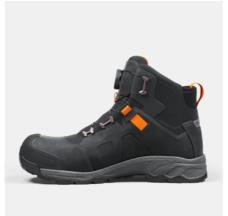

## **VAPOR 3 MID**

ART. SG80014

Vapor 3 Mid makes work feel good with Vibram® outsole, rigid stability and all-work comfort. Double TPU shanks integrated in the light midsole, enables you to power forward with stability. And up top, BOA® Fit System and durable leather keep you protected and comfy – whether you're balancing on the scaffolds or going off-road across rubble and rocks.

Upper: LWG nubuck leather and textile Lining: Nylon knit Outsole: Oil and slip resistant Vibram® rubber Midsole: ETPU Footbed: PU foam with highly breathable recycled materials Function: BOA® Fit System Fit: Wide Sizes: 36-48 Safety standard: EN ISO 20345:2022 S3S, SR, HRO, FO Protection: Fiberglass toe cap and soft nail protection