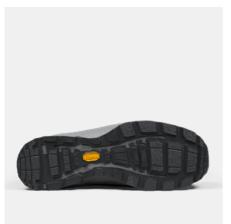

Upper: LWG nubuck leather and textile Lining: Nylon knit Outsole: Oil and slip resistant Vibram® rubber Midsole: ETPU Footbed: PU foam with highly breathable recycled materials Function: BOA® Fit System Fit: Wide Sizes: 36-48 Safety standard: EN ISO 20345:2022 S3S, SR, HRO, FO Protection: Fiberglass toe cap and soft nail protection